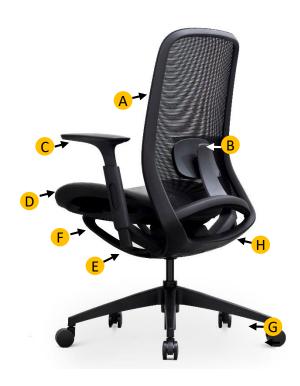

- A Elastic mesh back
- B Height adjustable lumbar support
- C Height adjustable armrests
- D Pre-moulded foam or AIR MESH seat
- E Synchro mechanism auto regulating
- F Tilt lock 3 Position
- G Nylon high arch base
- H Seat Slider