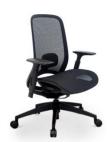

## **Design Trends**

TECHMESH a modern seating innovation. Featuring a high-tech mesh back and optional Air mesh seat with a self-load adjusting tilt chassis with a three-position lock, this chair offers unparalleled comfort and support. With adjustable seat depth, height adjustable lumbar pad, and arms. TECHMESH redefines ergonomic excellence for maximum comfort and productivity.

TM-F1D-B
Black Mesh, Cushion seat
Dimensions:
68cm W x 61cm D x 98cm – 104cm H
Back: 43cm W x 58cm H
Arms Height: 63cm – 69cm FFL
Seat Height: 43cm – 49cm

TM-M1D-B
Black Mesh, AIR MESH seat
Dimensions:
68cm W x 61cm D x 98cm – 104cm H
Back: 43cm W x 58cm H
Arms Height: 63cm – 69cm FFL
Seat Height: 43cm – 49cm