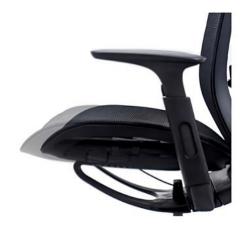

## **Design Trends**

TECHMESH a modern seating innovation. Featuring a high-tech mesh back and optional Air mesh seat with a self-load adjusting tilt chassis with a three-position lock, this chair offers unparalleled comfort and support. With adjustable seat depth, height adjustable lumbar pad, and arms. TECHMESH redefines ergonomic excellence for maximum comfort and productivity.

- A Elastic mesh back
- B Height adjustable lumbar support
- C Height adjustable armrests
- D Pre-moulded foam or AIR MESH seat
- E Synchro mechanism auto regulating
- F Tilt lock 3 Position
- G Nylon high arch base
- H Seat Slider