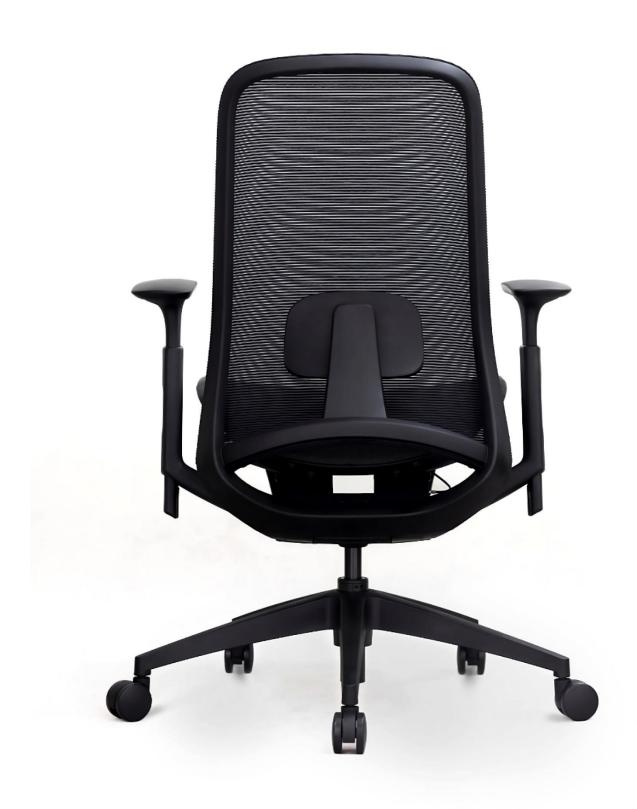

## **Design Trends**

TECHMESH a modern seating innovation. Featuring a high-tech mesh back and optional Air mesh seat with a self-load adjusting tilt chassis with a three-position lock, this chair offers unparalleled comfort and support. With adjustable seat depth, height adjustable lumbar pad, and arms. TECHMESH redefines ergonomic excellence for maximum comfort and productivity.

- A Elastic mesh back
- B Height adjustable lumbar support
- C Height adjustable armrests
- D Pre-moulded foam or AIR MESH seat
- E Synchro mechanism auto regulating
- F Tilt lock 3 Position
- G Nylon high arch base
- H Seat Slider

TM-F1D-B
Black Mesh, Cushion seat
Dimensions:
68cm W x 61cm D x 98cm – 104cm H
Back: 43cm W x 58cm H
Arms Height: 63cm – 69cm FFL
Seat Height: 43cm – 49cm

TM-M1D-B
Black Mesh, AIR MESH seat
Dimensions:
68cm W x 61cm D x 98cm – 104cm H
Back: 43cm W x 58cm H
Arms Height: 63cm – 69cm FFL
Seat Height: 43cm – 49cm