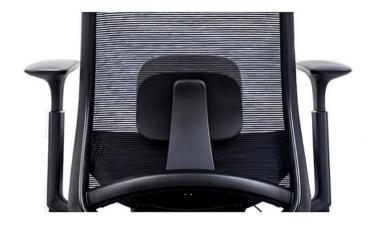

- A Elastic mesh back
- B Height adjustable lumbar support
- C Height adjustable armrests
- D Pre-moulded foam or AIR MESH seat
- E Synchro mechanism auto regulating
- F Tilt lock 3 Position
- G Nylon high arch base
- H Seat Slider