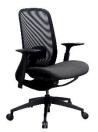

## **Design Trends**

TECHMESH a modern seating innovation. Featuring a high-tech mesh back and optional Air mesh seat with a self-load adjusting tilt chassis with a three-position lock, this chair offers unparalleled comfort and support. With adjustable seat depth, height adjustable lumbar pad, and arms. TECHMESH redefines ergonomic excellence for maximum comfort and productivity.

TM-F1D-B
Black Mesh, Cushion seat
Dimensions:
68cm W x 61cm D x 98cm – 104cm H
Back: 43cm W x 58cm H
Arms Height: 63cm – 69cm FFL
Seat Height: 43cm – 49cm

TM-M1D-B
Black Mesh, AIR MESH seat
Dimensions:
68cm W x 61cm D x 98cm – 104cm H
Back: 43cm W x 58cm H
Arms Height: 63cm – 69cm FFL
Seat Height: 43cm – 49cm