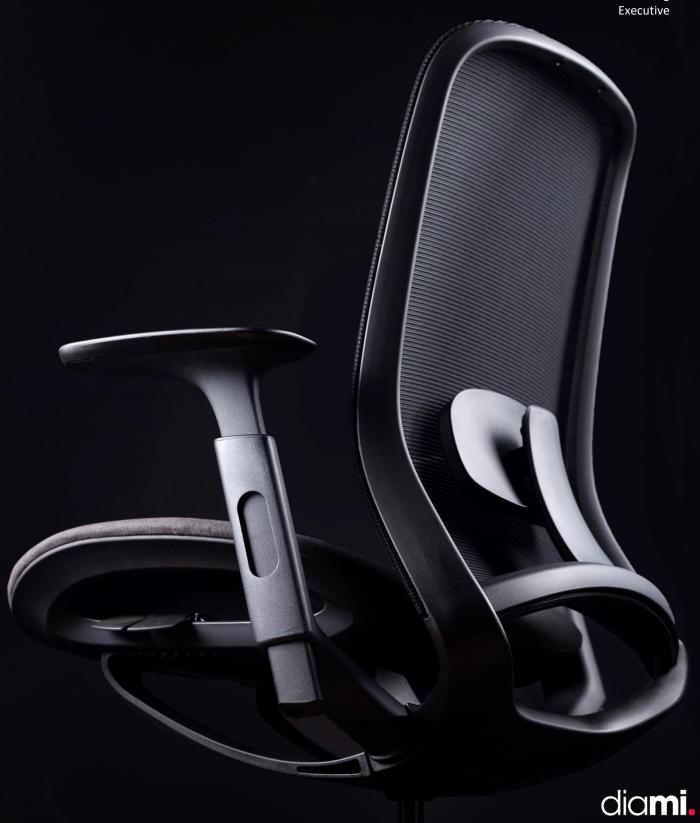

## **Design Trends**

TECHMESH a modern seating innovation. Featuring a high-tech mesh back and optional Air mesh seat with a self-load adjusting tilt chassis with a three-position lock, this chair offers unparalleled comfort and support. With adjustable seat depth, height adjustable lumbar pad, and arms. TECHMESH redefines ergonomic excellence for maximum comfort and productivity.

- A Elastic mesh back
- B Height adjustable lumbar support
- C Height adjustable armrests
- D Pre-moulded foam or AIR MESH seat
- E Synchro mechanism auto regulating
- F Tilt lock 3 Position
- G Nylon high arch base
- H Seat Slider